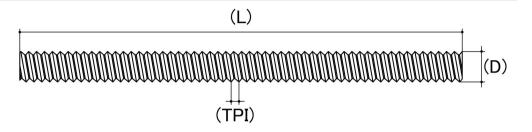

## **Allthread**

Thread Type: BSW - Coarse
Thread Direction: Right Hand
Material Finish: Zinc Silver Plated
Corrosion Protection Level: Moderate

Standard: IFI 136C

CAD drawings shown for graphic representation only.\*

| Size | Thread Pitch<br>(TPI) | Thread Type | Product Diameter (D)<br>(mm) |       | Allthread Length (L)<br>(mm) | Class Grade         | sku<br>(qfind) |
|------|-----------------------|-------------|------------------------------|-------|------------------------------|---------------------|----------------|
|      |                       |             | Min                          | Max   | Nom                          |                     | (qiiia)        |
| 1/2" | 12                    | Coarse      | 12.53                        | 12.70 | 914                          | Low Tensile Grade 2 | 54W123         |